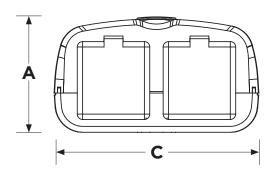

### **ITEM SPECIFICATIONS/ORDERING INFO**

| Item   | Finish      | Length (A) | Height (B) | Width (C) | Weight    |
|--------|-------------|------------|------------|-----------|-----------|
| S11281 | Matte Black | 2.99″      | 4.17"      | 2.76″     | 0.50 Lbs. |