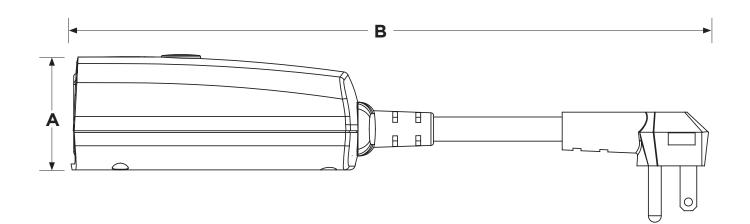

### **ITEM SPECIFICATIONS/ORDERING INFO**

| Item   | Finish      | Length (A) | Height (B) | Width (C) | Weight    |
|--------|-------------|------------|------------|-----------|-----------|
| S11281 | Matte Black | 2.99″      | 4.17"      | 2.76″     | 0.50 Lbs. |