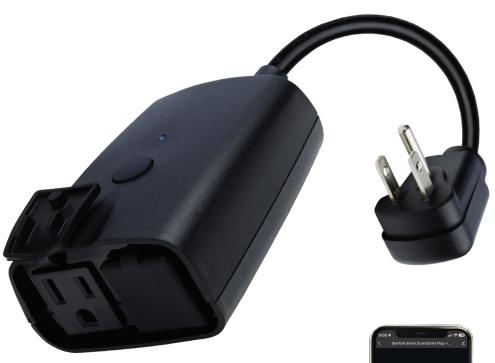

# **SMART PLUG** DUAL OUTLET | OUTDOOR

The SATCO|NUVO Outdoor Smart Plug by STARFISH is the perfect companion for managing your outdoor electronics effortlessly. Designed to withstand outdoor conditions with its wet location rating, this smart plug handles up to 15 amps and supports devices up to 0.5 horsepower. Through the STARFISH app, you can effortlessly control its power status remotely, enabling you to schedule times, turn devices on or off, and more. It's an ideal choice for controlling holiday lights, electronic decorations, as well as practical outdoor installations like ponds and fountains.

### SMART OUTDOOR DUAL PLUG MATTE BLACK FINISH