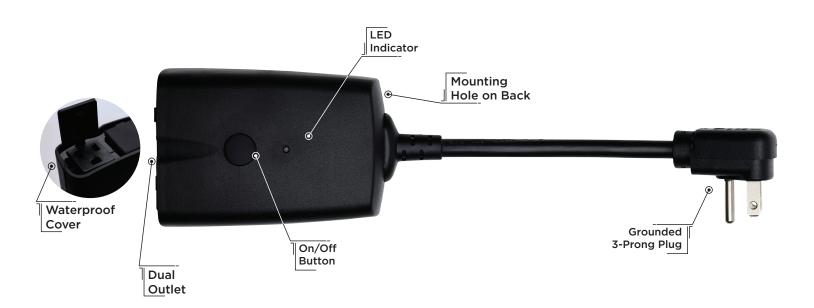

# **SMART PLUG** DUAL OUTLET | OUTDOOR

The SATCO|NUVO Outdoor Smart Plug by STARFISH is the perfect companion for managing your outdoor electronics effortlessly. Designed to withstand outdoor conditions with its wet location rating, this smart plug handles up to 15 amps and supports devices up to 0.5 horsepower. Through the STARFISH app, you can effortlessly control its power status remotely, enabling you to schedule times, turn devices on or off, and more. It's an ideal choice for controlling holiday lights, electronic decorations, as well as practical outdoor installations like ponds and fountains.

#### **GENERAL SPECIFICATIONS**

Watts: 1875W **Amps:** 15.00A **Volts: 125**V Motor: 0.50 HP WiFi: 2.4GHz Location Rating: Wet NEMA Type: 3R **Construction:** Polypropylene Finish: Matte Black Power Cord: 14AWGx3C Warranty: 3 Years